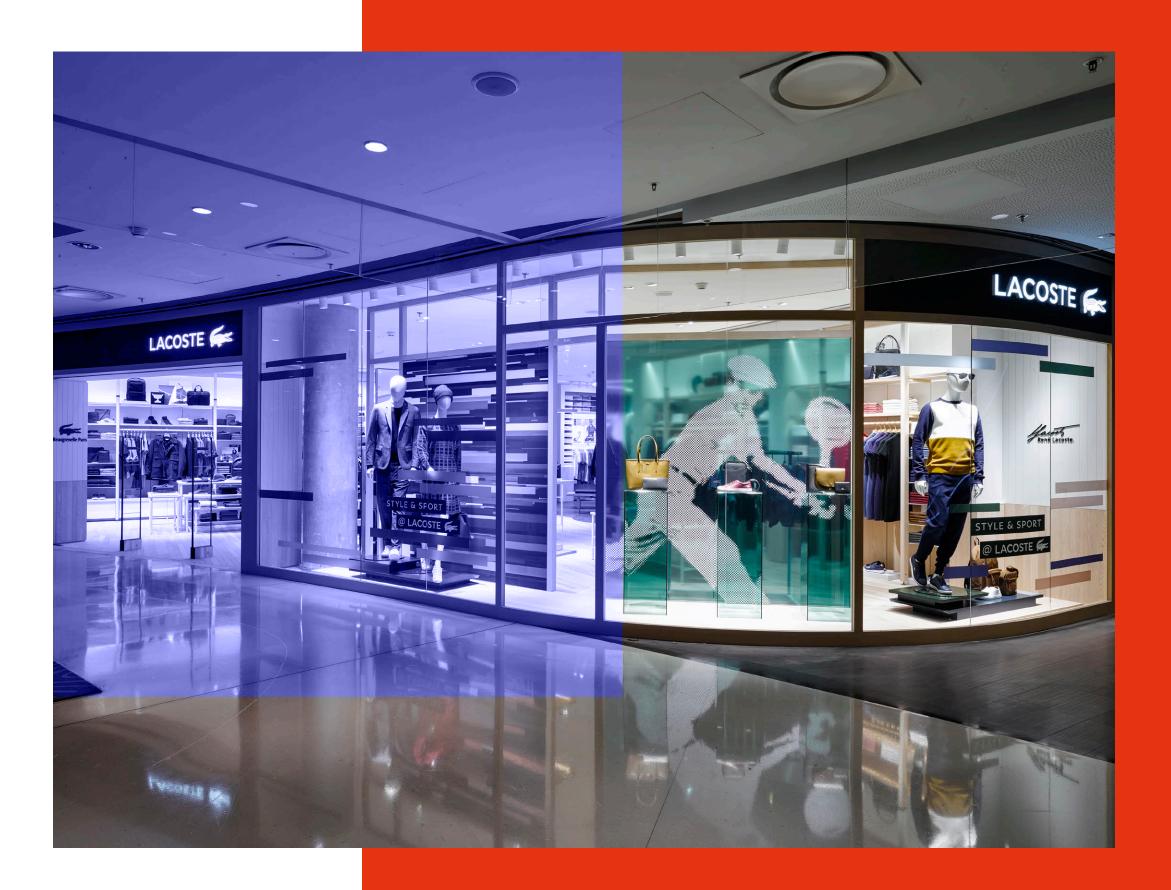

### # Retail

# SHOP-DESIGN

Individual frame systems that are tailored to your needs using UV or sublimation digital printing, adhesive foils and LED backlighting transform your store into effective touchpoints for your customers.