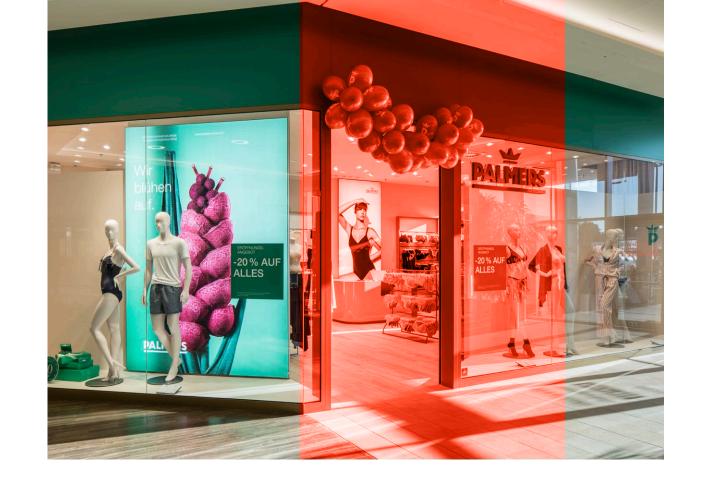

### # Retail

# SHOP-DESIGN

Individual frame systems that are tailored to your needs using UV or sublimation digital printing, adhesive foils and LED backlighting transform your store into effective touchpoints for your customers.