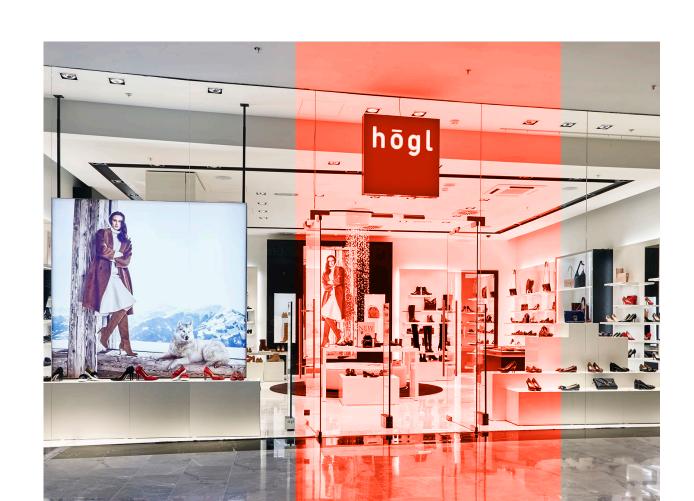

### # Retail

# SHOP-DESIGN

Individual frame systems that are tailored to your needs using UV or sublimation digital printing, adhesive foils and LED backlighting transform your store into effective touchpoints for your customers.