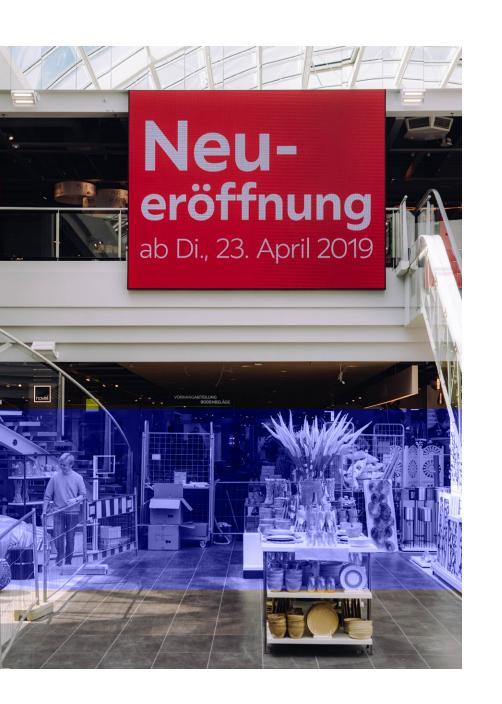

# DIGITAL SIGNAGE

POS professionals. With digital displays, interactive kiosk systems and numerous other digital signage applications, you can switch campaigns in your shop at the touch of a button.