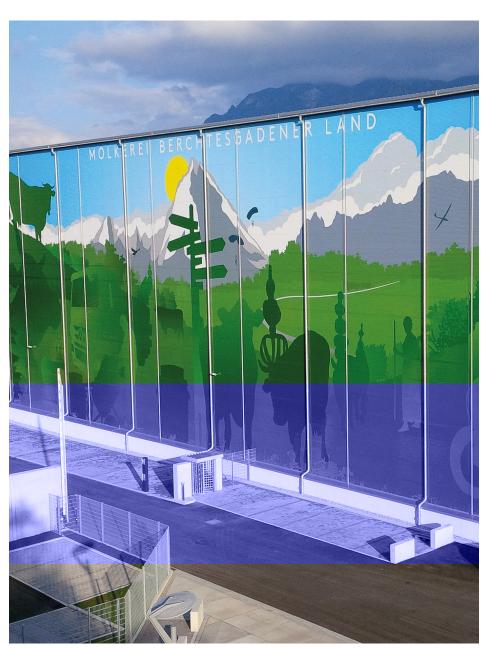

#### # Outdoor

# DUIDOR ADVERTISING & OBJECT DESIGN

No matter if it's posters of several 1,000 square meters or entire buildings – with our massive stenter frame systems and highly-durable awnings, we transform objects of any size into ambassadors of your brand.