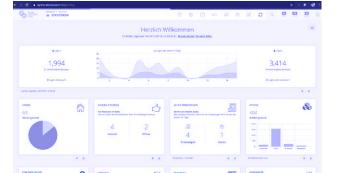

#### **Optimal workflow**

For your store management, we offer customized software solutions including individual workflow optimizations. For us, this also includes the strategic further development of your software-supported processes. Making use of the digital era. Today's world of e-commerce offers an endless number of possibilities. And they are becoming more and more: this is why it's important to stay on the digital ball. Special software solutions don't only help you save time and energy. They also allow you to develop your brand – sustainably and successfully. Efficiency through innovation. A digital databank makes sure that you always keep track of your store data – even when you're not on site. Digital management of stores and media: a special software solution makes it possible. This, and much more. Consult our project team to find out what's technically feasible. We can promise you one thing: it's already a lot.

EFFICIENT STORE MANAGE-MENT AND WORKFLOW OP-TIMIZATION THROUGH THE RIGHT SOFTWARE SOLUTION: TREVISION PROVIDES YOU WITH THE NECESSARY SUPPORT FOR MOVING TOWARDS THE DIGITAL FUTURE.