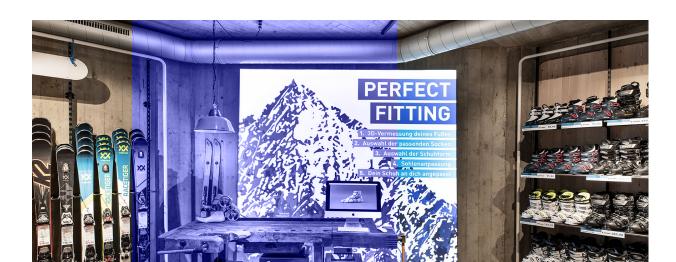

### # Retail

# SHOP-DESIGN

Individual frame systems that are tailored to your needs using UV or sublimation digital printing, adhesive foils and LED backlighting transform your store into effective touchpoints for your customers.