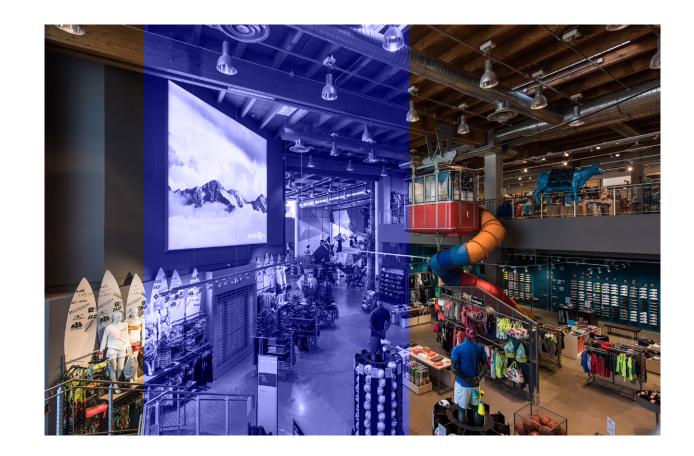

### # Retail

# SHOP-DESIGN

Individual frame systems that are tailored to your needs using UV or sublimation digital printing, adhesive foils and LED backlighting transform your store into effective touchpoints for your customers.