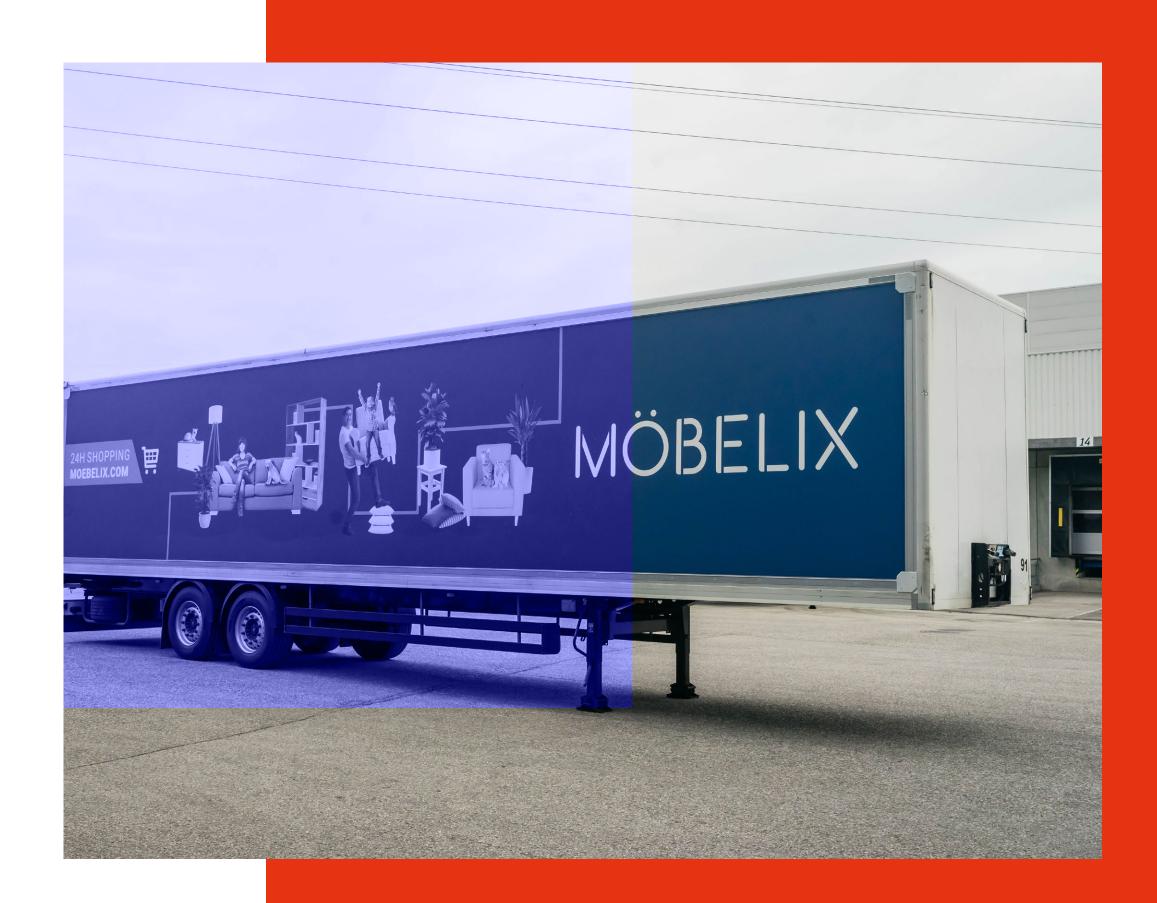

# TRUCK DESIGN

Advertisements on wheels. We transform your trucks into moving billboards. This is how we send targeted brand communication and flexible product adverts in brilliant printing quality on a great journey.