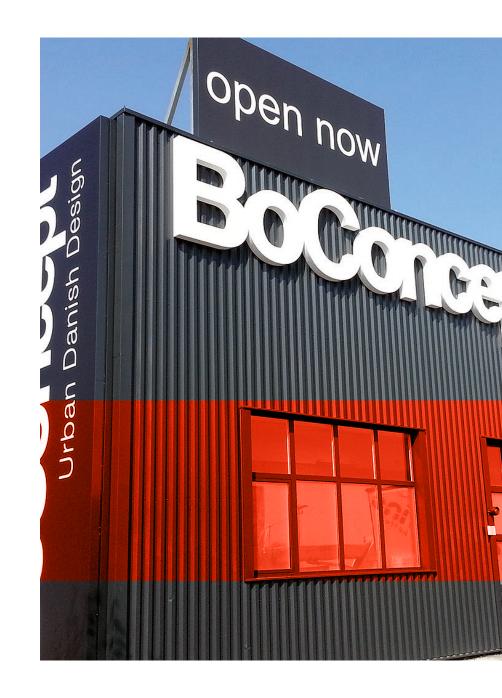

### # Retail

# SHOP-DESIGN

Individual frame systems that are tailored to your needs using UV or sublimation digital printing, adhesive foils and LED backlighting transform your store into effective touchpoints for your customers.